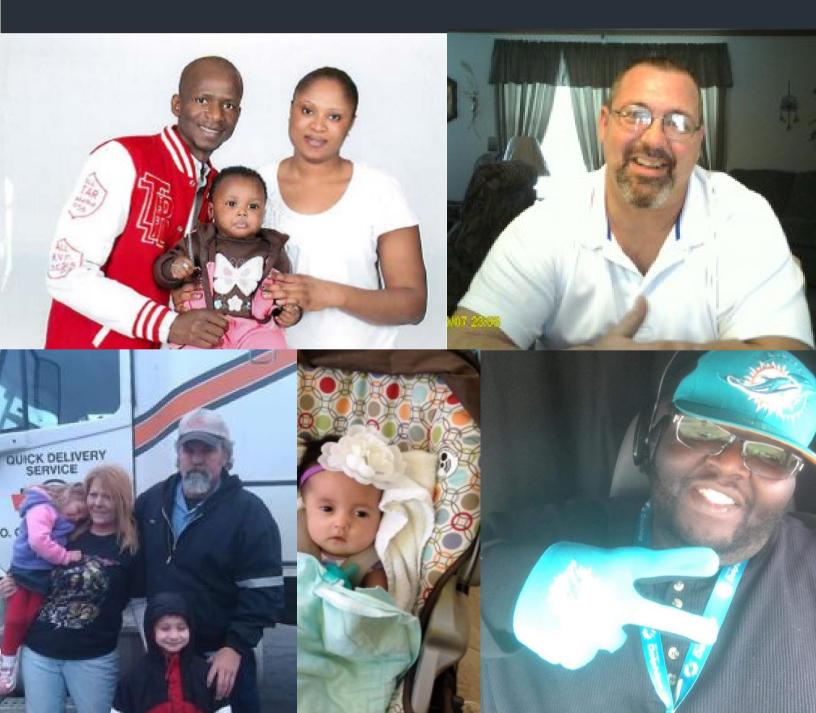

#### Total drivers helped since 2008

"Team driving out on the road, getting to see this beautiful country and all its glory, life was so good. In an instant that was all changed by a stroke. All of a sudden the guy who helped others was now forced to ask for help for himself. Thank God for St. Christopher's Trucker Relief Fund! Hospital bills were coming at me hard and fast and I had no income. I was afraid I was gonna get behind on my mortgage and lose my home I worked so hard building. SCF stepped in and gave me some breathing room by paying my house payment for a month and letting me focus on my health and I am so thankful. God bless SCF and all who donate to help truckers like me." -George

"I have been a trucker since I was 21. That's all I ever wanted to do. Drive semi trucks. In 2019 I would face an unexpected health challenge. My health improved and started taking maintenance medication. In 2024 my health worsened, an adverse reaction to the new medication. I barely worked the whole year. Thanks to the St Christopher Truckers Fund, they helped with our mortgage. I bounced back towards end of the year. 2025 I got COVID and was hospitalized twice. I reached out to St. Christopher again, they helped my family. I have never heard of St Christopher in my whole trucking years. The hospital gave my wife some financial resources. As a family, we would like to say thank you to the St. Christopher board members, staff and donors. You have made a big impact in our lives. God bless you." -J.Jones

"My trucking career officially started in March 2023, doing Teams OTR for some time and then solo. In June 2024 everything changed, I fell and tore my ACL on my left knee. I had to step out of the truck and get knee surgery. I was struggling financially since I had to use all my savings to still pay for living and medical expenses. Suddenly I remembered this organization that helps truckers and I reached out and they assisted me very kindly. Thanks to organizations like this we can take a little break from all the burdens of an injury, recovery and being out of work. Thank you!!"

-Natasha

"I was a OTR truck driver and I would donate pocket change at The TA truck stops. Then April of last year I suffered from a stroke and St. Christopher's came to my family's rescue. St. Christopher's has helped me out twice now and I have suffered from 5 stokes in a years time i n fact you guys just came to my rescue again...when everyone let me down St. Christopher was there and I won't forget it."